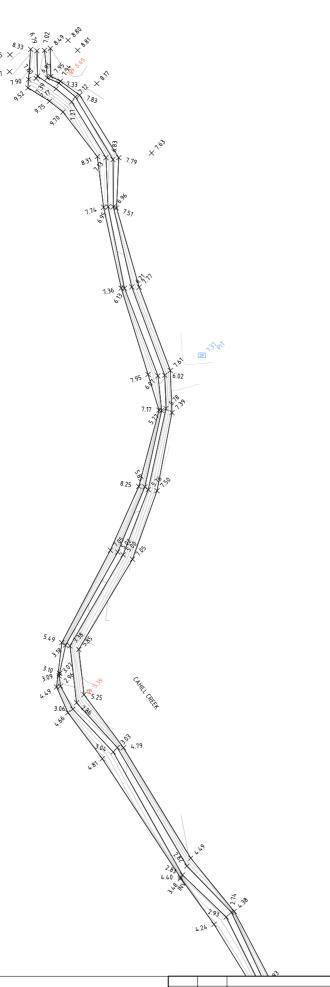

A. 2.10.15 INITIAL ISSUE AMEND. DATE DESCRIPTION BAYVIEW GOLF COURSE

NOTES:

THIS DETAIL SURVEY IS NOT A "SURVEY" AS DEFINED BY THE SURVEYING ACT 2002.

SERVICES ETC. UNLESS NOTED HAVE NOT BEEN LOCATED.
SERVICES SHOWN ARE INDICATIVE ONLY. OTHER SERVICES MAY
EXIST WHICH ARE NOT SHOWN. THEREFORE, FIELD CONFIRMATION
OF THE EXACT POSITION SHOULD BE MADE PRIOR TO
COMMENCEMENT OF ANY EXCAVATION.

ANY POINT OR FEATURE CRITICAL TO THE PREPARATION OF PLANS OR CONSTRUCTION SHOULD BE ACCURATELY LOCATED PRIOR TO COMPLETION OF THOSE PLANS OR COMMENCEMENT OF CONSTRUCTION

ORIGIN OF LEVELS: SSM 40540 REDUCED LEVEL: 2.285 AHD

FOR VEGETATION EG. 5/0.5, 5 DENOTES CANOPY SPREAD

0.5 DENOTES TRUNK DIAMETER

CONTOUR INTERVAL 0.5m

5 10 Metres

GRINSELL&JOHNS PTY LTD
Accredited Certifiers and
Consulting Surveyors

7/39 Stanley Street, Bankstown NSW 2200 PO Box 150, Bankstown NSW 1885
T 0.2 9790 6006 F 0.2 9706 9793 E admin@grinsell.com.au www.grinsell.com.au