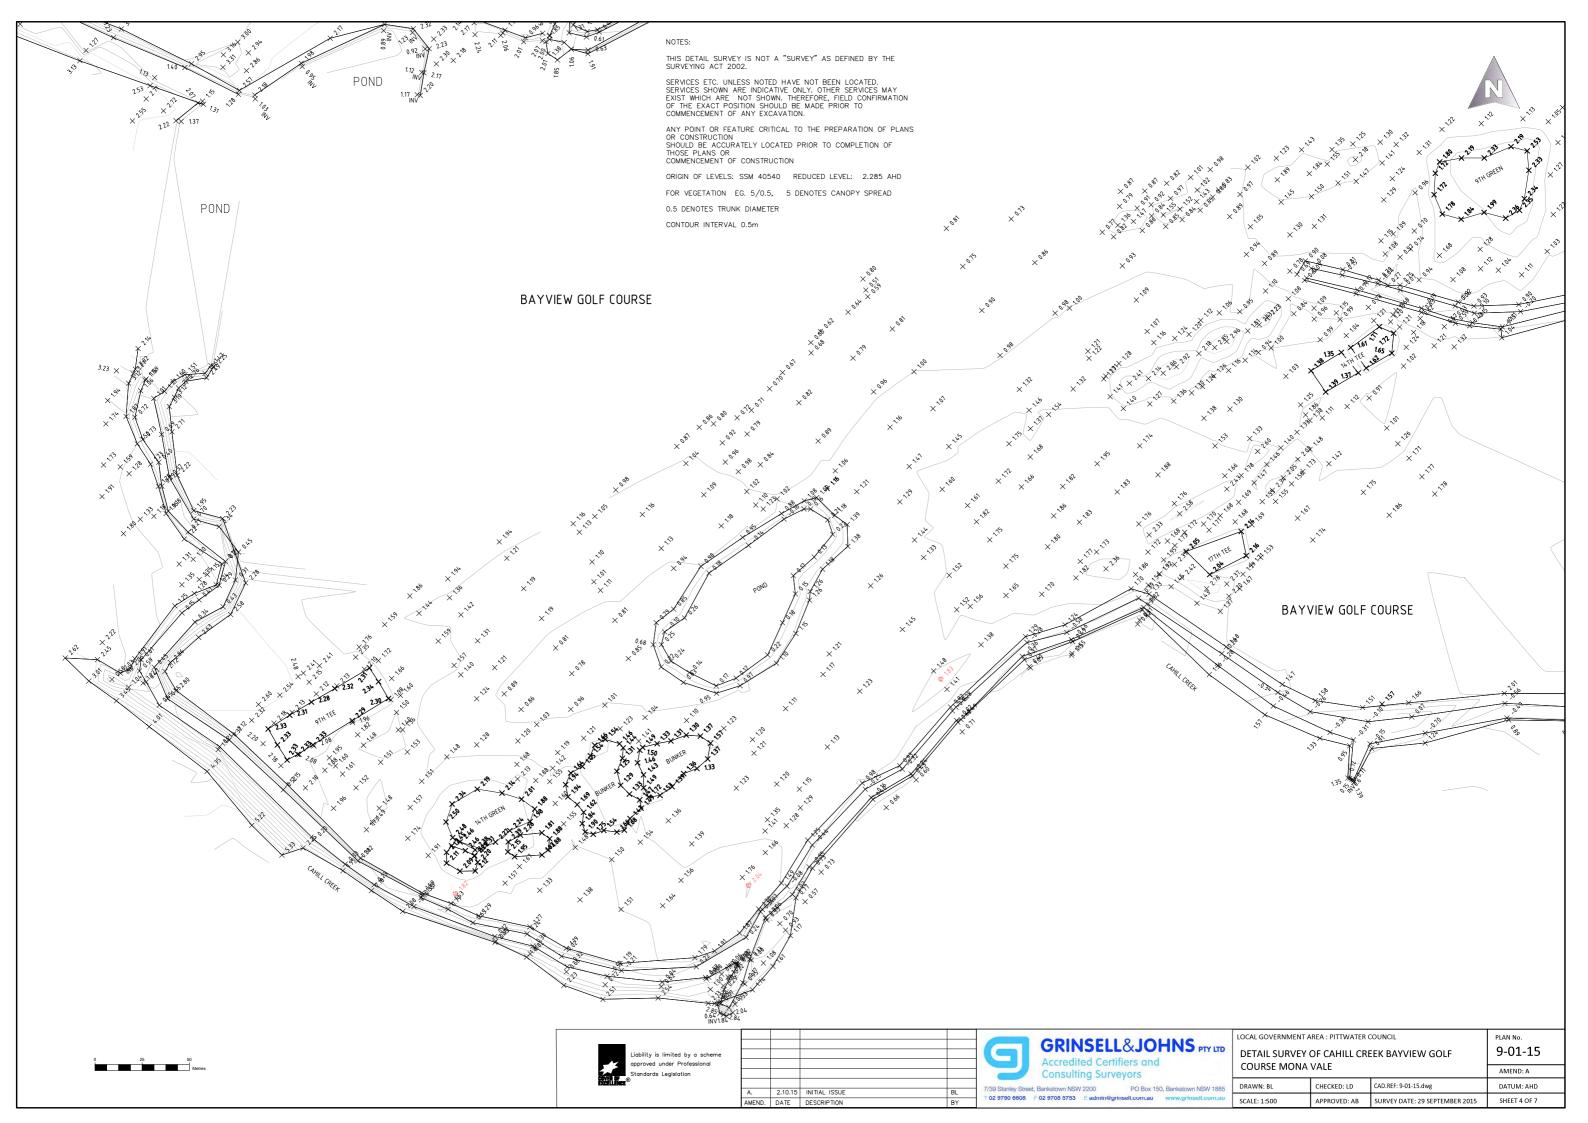

A. 2.10.15 INITIAL ISSUE AMEND. DATE DESCRIPTION BAYVIEW GOLF COURSE

NOTES:

THIS DETAIL SURVEY IS NOT A "SURVEY" AS DEFINED BY THE SURVEYING ACT 2002.

SERVICES ETC. UNLESS NOTED HAVE NOT BEEN LOCATED.
SERVICES SHOWN ARE INDICATIVE ONLY. OTHER SERVICES MAY
EXIST WHICH ARE NOT SHOWN. THEREFORE, FIELD CONFIRMATION
OF THE EXACT POSITION SHOULD BE MADE PRIOR TO
COMMENCEMENT OF ANY EXCAVATION.

ANY POINT OR FEATURE CRITICAL TO THE PREPARATION OF PLANS OR CONSTRUCTION SHOULD BE ACCURATELY LOCATED PRIOR TO COMPLETION OF THOSE PLANS OR COMMENCEMENT OF CONSTRUCTION

ORIGIN OF LEVELS: SSM 40540 REDUCED LEVEL: 2.285 AHD

FOR VEGETATION EG. 5/0.5, 5 DENOTES CANOPY SPREAD

0.5 DENOTES TRUNK DIAMETER

CONTOUR INTERVAL 0.5m

5 10 Metres

GRINSELL&JOHNS PTY LTD
Accredited Certifiers and
Consulting Surveyors

7/39 Stanley Street, Bankstown NSW 2200 PO Box 150, Bankstown NSW 1885
T 0.2 9790 6006 F 0.2 9706 9793 E admin@grinsell.com.au www.grinsell.com.au

LOCAL GOVERNMENT AREA : PITTWATER COUNCIL

DETAIL SURVEY OF CAHILL CREEK BAYVIEW GOLF

COURSE MONA VALE

DRAWN: BL

CHECKED: LD

CAD.REF: 9-01-15.dwg

DATUM: AHD

SCALE: 1:500