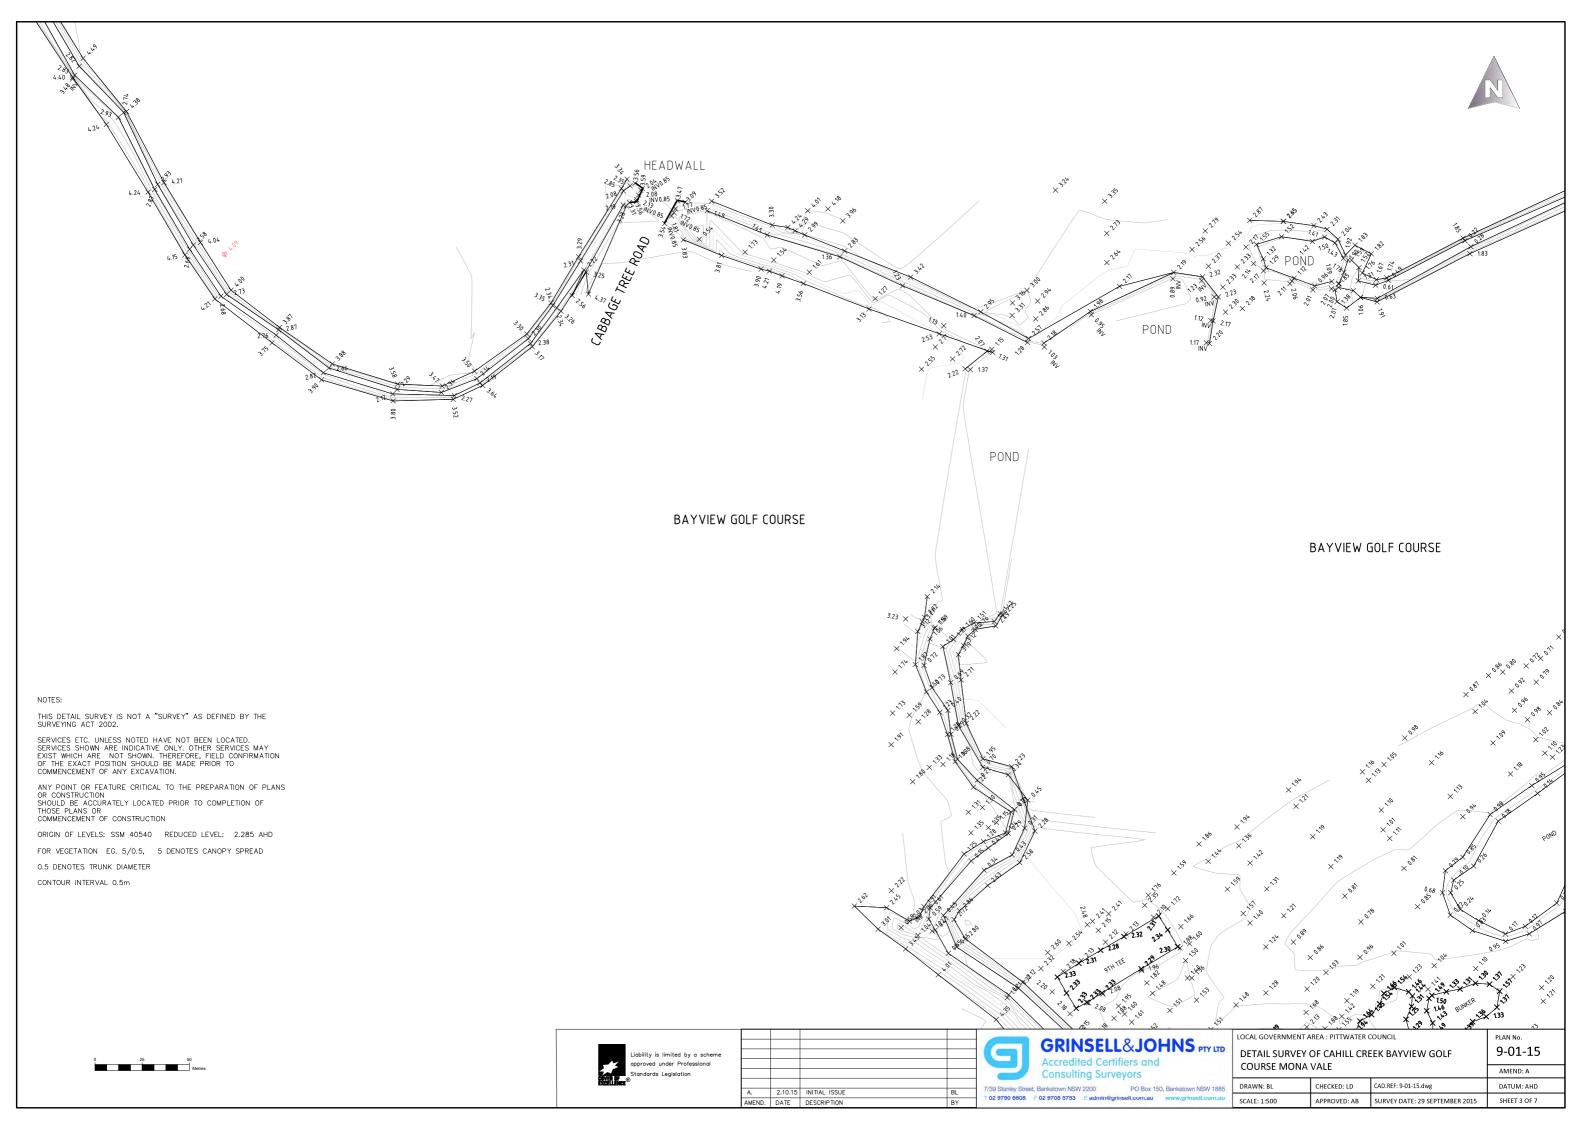

A. 2.10.15 INITIAL ISSUE AMEND. DATE DESCRIPTION BAYVIEW GOLF COURSE

NOTES:

THIS DETAIL SURVEY IS NOT A "SURVEY" AS DEFINED BY THE SURVEYING ACT 2002.

SERVICES ETC. UNLESS NOTED HAVE NOT BEEN LOCATED.
SERVICES SHOWN ARE INDICATIVE ONLY. OTHER SERVICES MAY
EXIST WHICH ARE NOT SHOWN. THEREFORE, FIELD CONFIRMATION
OF THE EXACT POSITION SHOULD BE MADE PRIOR TO
COMMENCEMENT OF ANY EXCAVATION.

ANY POINT OR FEATURE CRITICAL TO THE PREPARATION OF PLANS OR CONSTRUCTION SHOULD BE ACCURATELY LOCATED PRIOR TO COMPLETION OF THOSE PLANS OR COMMENCEMENT OF CONSTRUCTION

ORIGIN OF LEVELS: SSM 40540 REDUCED LEVEL: 2.285 AHD

FOR VEGETATION EG. 5/0.5, 5 DENOTES CANOPY SPREAD

0.5 DENOTES TRUNK DIAMETER

CONTOUR INTERVAL 0.5m

5 10 Metres

GRINSELL&JOHNS PTY LTD
Accredited Certifiers and
Consulting Surveyors

7/39 Stanley Street, Bankstown NSW 2200 PO Box 150, Bankstown NSW 1885
T 0.2 9790 6006 F 0.2 9706 9793 E admin@grinsell.com.au www.grinsell.com.au

LOCAL GOVERNMENT AREA : PITTWATER COUNCIL

DETAIL SURVEY OF CAHILL CREEK BAYVIEW GOLF

COURSE MONA VALE

DRAWN: BL

CHECKED: LD

CAD.REF: 9-01-15.dwg

DATUM: AHD

SCALE: 1:500

APPROVED: AB

SURVEY DATE: 29 SEPTEMBER 2015

SHEET 2 OF 7

NOTES: THIS DETAIL SURVEY IS NOT A "SURVEY" AS DEFINED BY THE SURVEYING ACT 2002. SERVICES ETC. UNLESS NOTED HAVE NOT BEEN LOCATED. SERVICES SHOWN ARE INDICATIVE ONLY. OTHER SERVICES MAY EXIST WHICH ARE NOT SHOWN. THEREFORE, FIELD CONFIRMATION OF THE EXACT POSITION SHOULD BE MADE PRIOR TO COMMENCEMENT OF ANY EXCAVATION. ANY POINT OR FEATURE CRITICAL TO THE PREPARATION OF PLANS OR CONSTRUCTION SHOULD BE ACCURATELY LOCATED PRIOR TO COMPLETION OF THOSE PLANS OR COMMENCEMENT OF CONSTRUCTION ORIGIN OF LEVELS: SSM 40540 REDUCED LEVEL: 2.285 AHD CABBAGE TREE ROAD FOR VEGETATION EG. 5/0.5, 5 DENOTES CANOPY SPREAD 0.5 DENOTES TRUNK DIAMETER CONTOUR INTERVAL 0.5m BAYVIEW GOLF COURSE LOCAL GOVERNMENT AREA: PITTWATER COUNCIL GRINSELL&JOHNS PTY LTD 9-01-15 DETAIL SURVEY OF CAHILL CREEK BAYVIEW GOLF Liability is limited by a scheme approved under Professional Accredited Certifiers and COURSE MONA VALE AMEND: A DRAWN: BL CHECKED: LD DATUM: AHD A. 2.10.15 INITIAL ISSUE
AMEND. DATE DESCRIPTION PO Box 150, Bankstown NSW 1885 APPROVED: AB SURVEY DATE: 29 SEPTEMBER 2015 SHEET 6 OF 7