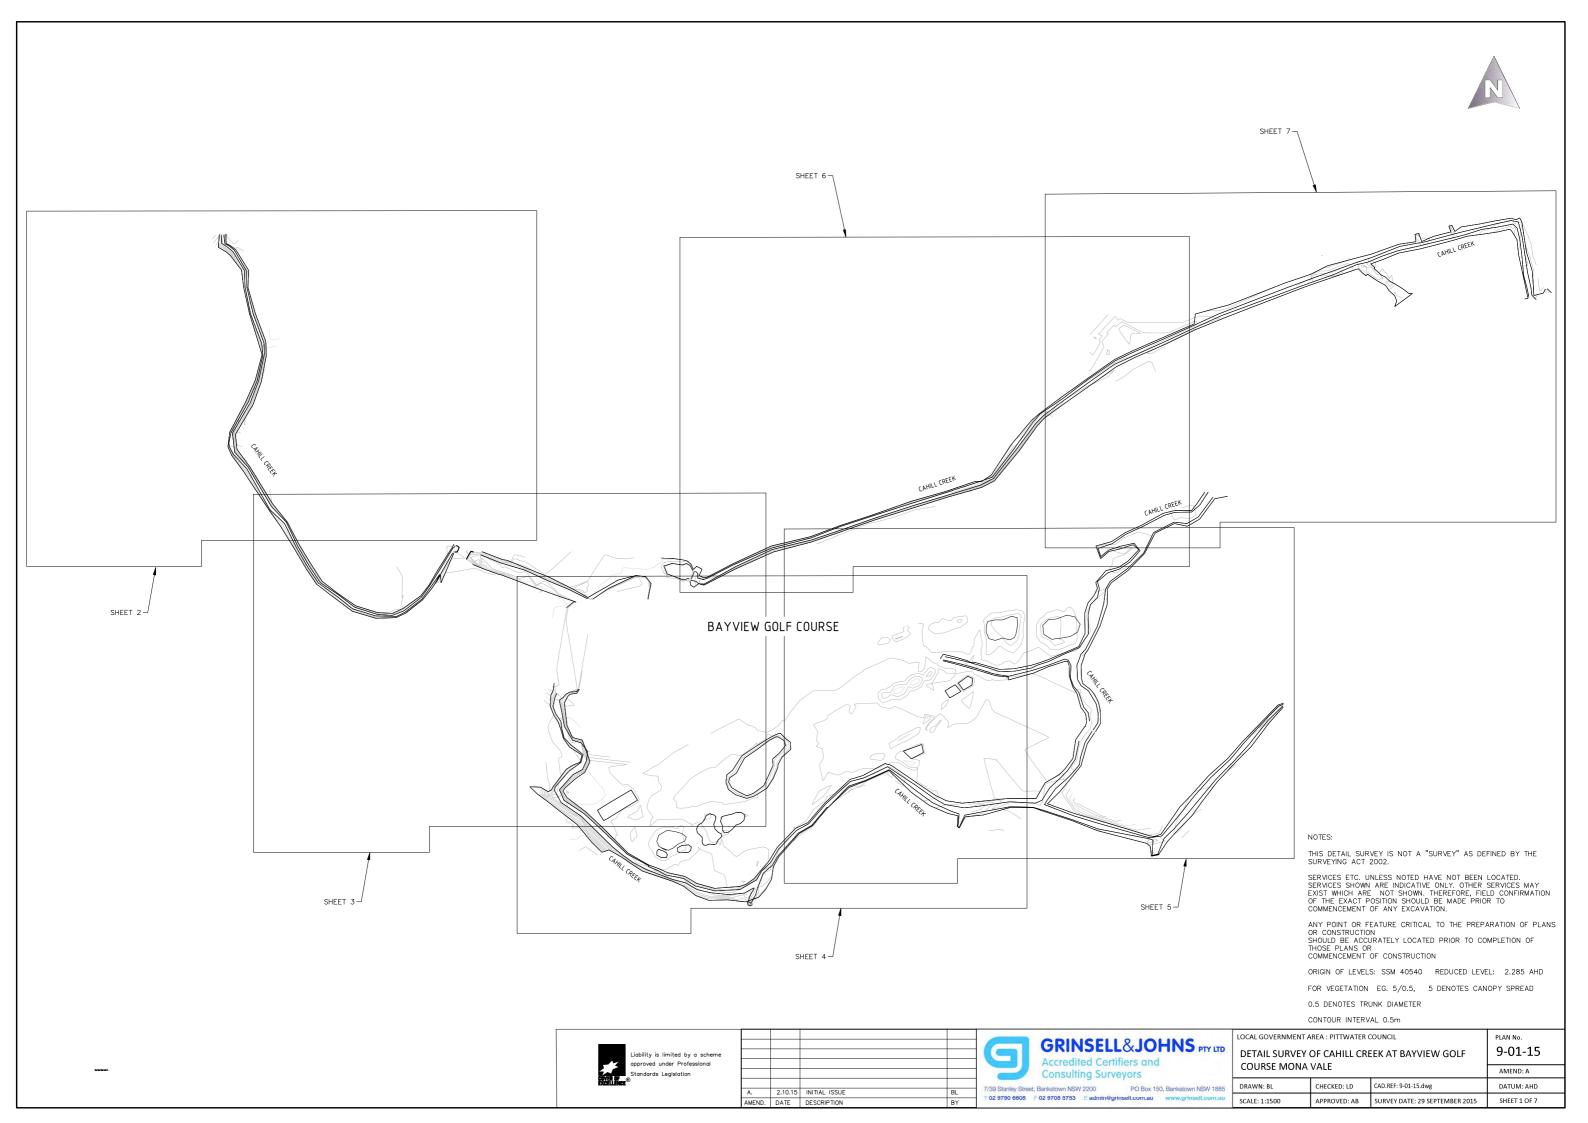

A. 2.10.15 INITIAL ISSUE AMEND. DATE DESCRIPTION BAYVIEW GOLF COURSE

NOTES:

THIS DETAIL SURVEY IS NOT A "SURVEY" AS DEFINED BY THE SURVEYING ACT 2002.

SERVICES ETC. UNLESS NOTED HAVE NOT BEEN LOCATED.
SERVICES SHOWN ARE INDICATIVE ONLY. OTHER SERVICES MAY
EXIST WHICH ARE NOT SHOWN. THEREFORE, FIELD CONFIRMATION
OF THE EXACT POSITION SHOULD BE MADE PRIOR TO
COMMENCEMENT OF ANY EXCAVATION.

ANY POINT OR FEATURE CRITICAL TO THE PREPARATION OF PLANS OR CONSTRUCTION SHOULD BE ACCURATELY LOCATED PRIOR TO COMPLETION OF THOSE PLANS OR COMMENCEMENT OF CONSTRUCTION

ORIGIN OF LEVELS: SSM 40540 REDUCED LEVEL: 2.285 AHD

FOR VEGETATION EG. 5/0.5, 5 DENOTES CANOPY SPREAD

0.5 DENOTES TRUNK DIAMETER

CONTOUR INTERVAL 0.5m

5 10 Metres

GRINSELL&JOHNS PTY LTD
Accredited Certifiers and
Consulting Surveyors

7/39 Stanley Street, Bankstown NSW 2200 PO Box 150, Bankstown NSW 1885
T 0.2 9790 6006 F 0.2 9706 9793 E admin@grinsell.com.au www.grinsell.com.au

LOCAL GOVERNMENT AREA : PITTWATER COUNCIL

DETAIL SURVEY OF CAHILL CREEK BAYVIEW GOLF

COURSE MONA VALE

DRAWN: BL

CHECKED: LD

CAD.REF: 9-01-15.dwg

DATUM: AHD

SCALE: 1:500